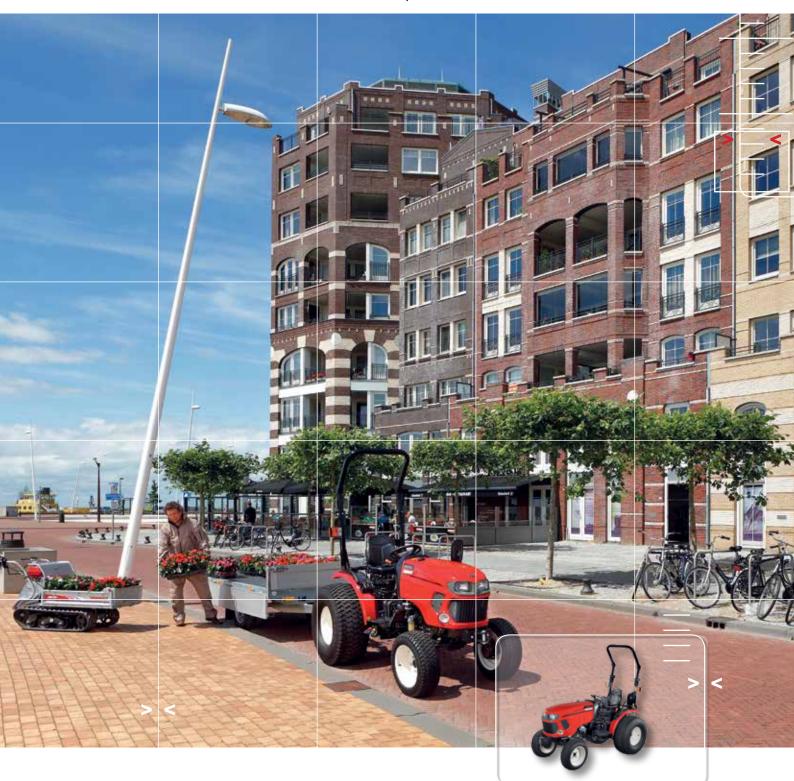

## **NEW: Yanmar Compact Tractor EB3100**

The life-blood of a tractor is its power performance. Starting with its PTOs and powerful lifting capacity, the EB3100 from Yanmar comes fully equipped to respond to a wide range of applications. You'll feel the versatility and advanced capabilities of the EB3100 in whatever type of job you do.