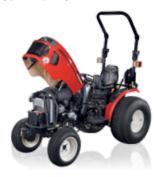

## **NEW: Yanmar Compact Tractor EB3100**

The life-blood of a tractor is its power performance. Starting with its PTOs and powerful lifting capacity, the EB3100 from Yanmar comes fully equipped to respond to a wide range of applications. You'll feel the versatility and advanced capabilities of the EB3100 in whatever type of job you do.